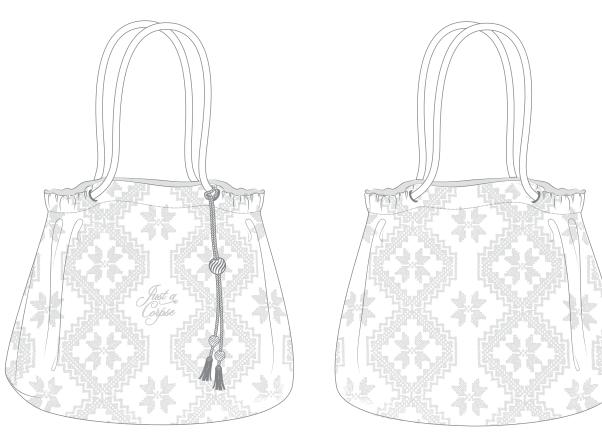

# 251BG21ST

BINDLE logo embroidered tote in cross-stitch embroidered poplin, finished with a logo and beaded pendant. 50% CO 25% PC 25% CV; 70% CO 30% SF ONE SIZE

biscuit

JUST A CORPSE