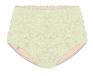

# 251SH70FT

RUFFLE TULLE briefs in double layered, certified/recycled superfine/ second skin jersey 88% PES 12% EA; 100% PES XS, S, M, L

green tea

pearl blush