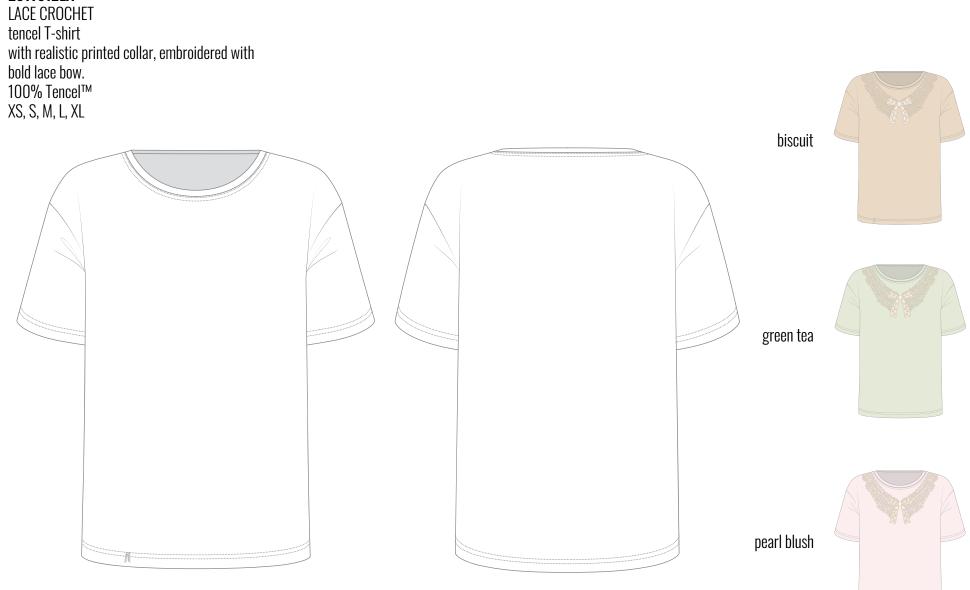

## 251SC10C0

LACE CROCHET skull cap lightweight and airy, crafted by hand in soft cotton thread 100% CO ONE SIZE

# 251C010C0

LACE CROCHET collar lightweight and airy, crafted by hand in soft cotton thread 100% CO ONE SIZE

cream