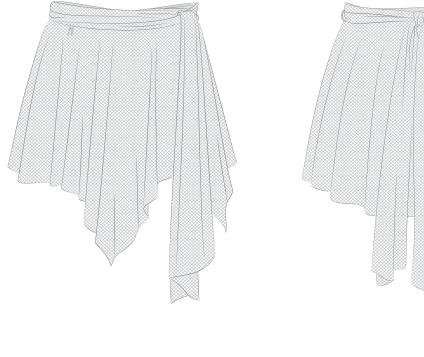

petrol

pair with BOW draped wrap skirt for a total look

cerise

**251SK62FT** BOW draped wrap skirt in superfine stretch tulle. 93% PA 7% EA XS, S, M, L, XL

cerise

green tea

nude

petrol