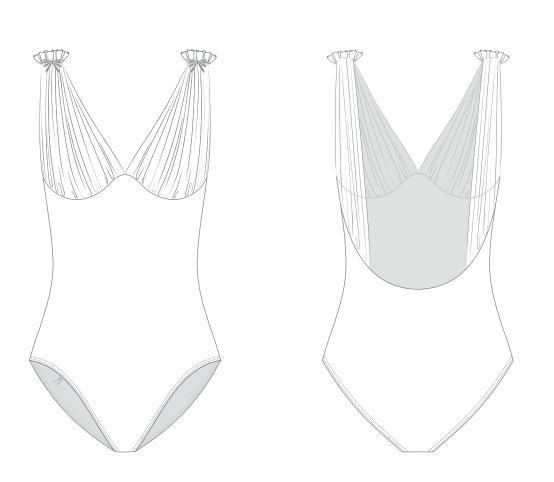

### 251LE85PV

JABOT TULLE RUFFLE décolleté leotard with halter top in certified/recycled, superfine/second skin jersey, double-layered torso. 88% PES 12% EA; 100% PES XS, S, M, L, XL

paired with adjustable elastic waistband with emblem pendant

#### 251LE84PV

JABOT TULLE RUFFLE décolleté leotard with bracelet sleeves in certified/recycled, superfine/second skin jersey, double-layered torso. 88% PES 12% EA; 100% PES XS, S, M, L, XL

JUST A CORPSE