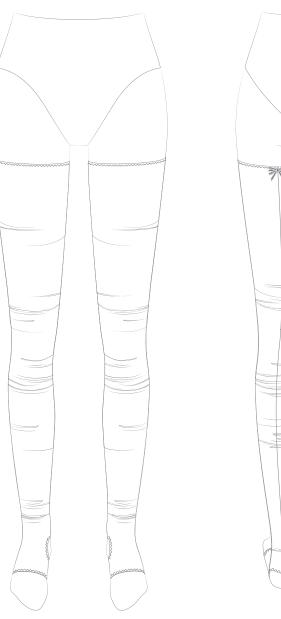

JUST A CORPSE

pair with EYELET LACE seamless leotards for a total look

**251LE70NX** Étoile hosiery thigh high stockings in double-layered, draped, sheer hosiery knit with high stretch. 78% PA 22% EA XS/S, M/L, XL