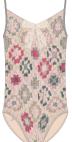

## 251LE71IL

EYELET LACE seamless camisole leotard in Q-nova certified recycled yarn featuring second-skin bra lining. 85% PA 15% EA; 88% PES 12% EA XS, S, M, L, XL

green tea paired with adjustable elastic waistband with emblem pendant pearl blush petrol