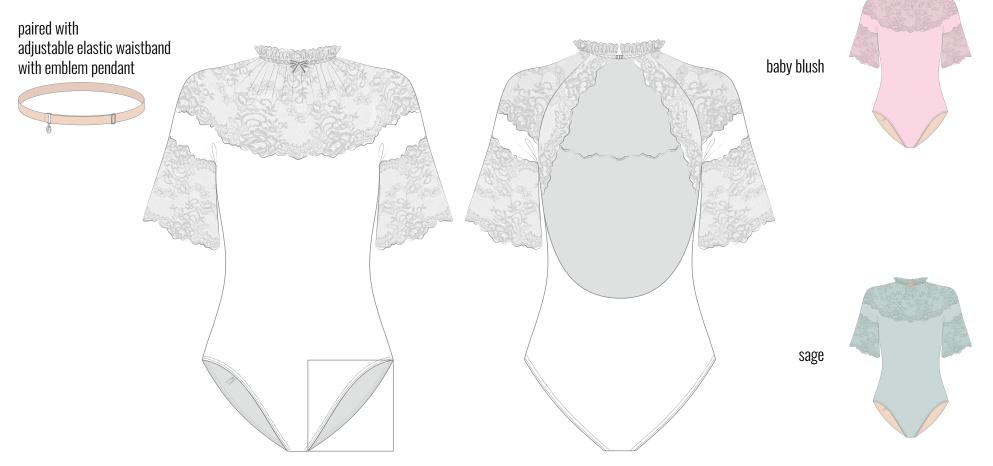

## 251LE75IL

CHANTILLY LACE DOLL mockneck leotard with short bell sleeves in double layered, certified/recycled superfine/second skin jersey and superfine Itallian stretch lace. 85% PA 15% EA; 88% PES 12% EA XS, S, M, L, XL