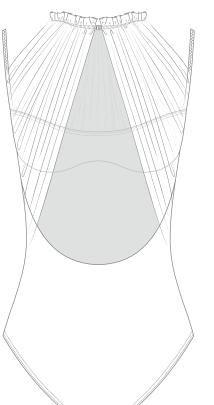

#### **251LE70VD** RUCHED DOLL mockneck leotard in double layered, certified/recycled superfine/ second skin jersey and ruched stretch tulle. 88% PES 12% EA: 93% PA 7% EA XS, S, M, L, XL

paired with adjustable elastic waistband with emblem pendant

green tea

pearl blush

petrol

pair with BOW draped wrap skirt for a total look cerise