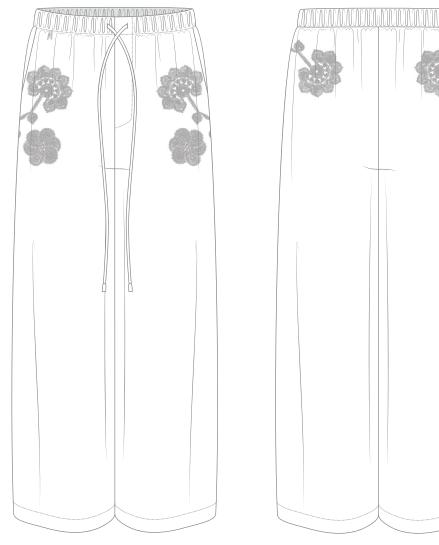

## 251TR04C0

FLORAL CROCHET cotton baggy pants in lightweight cotton with a dry, airy texture, embroidered with crochet flowers 100% CO XS/S, M/L

biscuit

best styled with printed leotards PUNCHED LEATHER and ROSEWOOD INTARSIA **251JC90VE** GRAND BOW boatneck blazer in floral print tailored in pure velvet with a vintage floral print. 59% CO 41% LI; 50% CO 50% CV XS, S, M, L