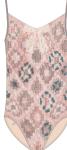

## 251LE71IL

EYELET LACE seamless camisole leotard in Q-nova certified recycled yarn featuring second-skin bra lining. 85% PA 15% EA; 88% PES 12% EA XS, S, M, L, XL

green tea paired with adjustable elastic waistband with emblem pendant pearl blush petrol