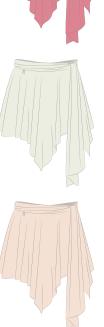

petrol

pair with BOW draped wrap skirt for a total look

cerise

**251SK62FT** BOW draped wrap skirt in superfine stretch tulle. 93% PA 7% EA XS, S, M, L, XL

cerise

green tea

nude

petrol