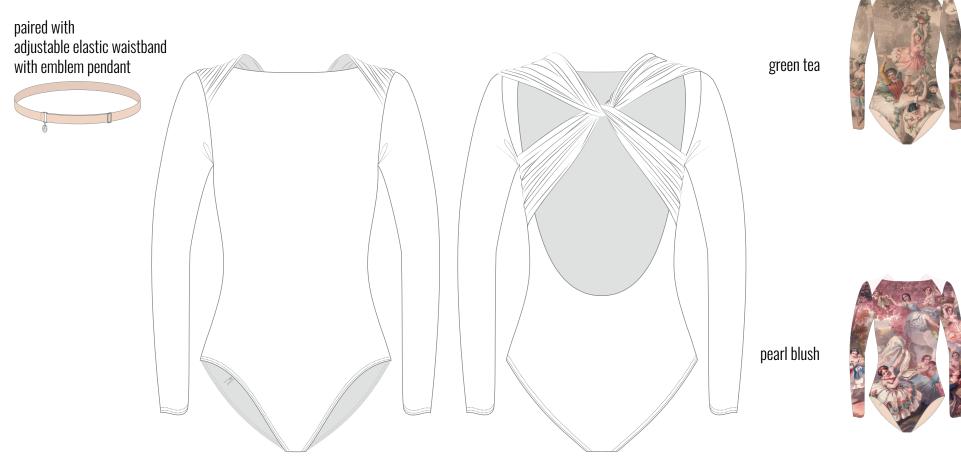

# 251LE74VD

ROCOCO printed cross back leotard in printed, certified/recycled, superfine/second skin jersey, double-layered torso and stretch tulle. 88% PES 12% EA; 93% PA 7% EA XS, S, M, L, XL

paired with adjustable elastic waistband with emblem pendant green tea pearl blush

# 251LE73VD

ROCOCO

printed cross back leotard with long sleeves in printed, certified/recycled, superfine/second skin jersey, double-layered torso and stretch tulle. 88% PES 12% EA; 93% PA 7% EA XS, S, M, L, XL