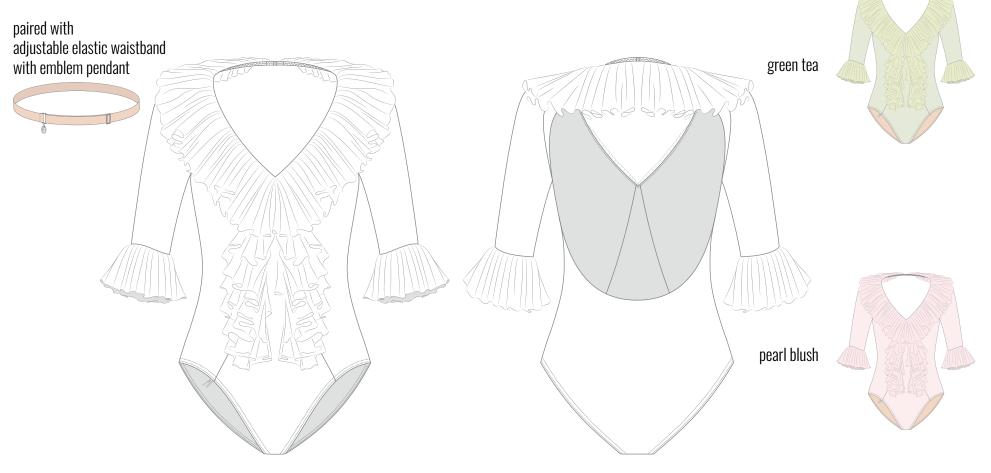

### 251LE85PV

JABOT TULLE RUFFLE décolleté leotard with halter top in certified/recycled, superfine/second skin jersey, double-layered torso. 88% PES 12% EA; 100% PES XS, S, M, L, XL

paired with adjustable elastic waistband with emblem pendant

#### 251LE84PV

JABOT TULLE RUFFLE décolleté leotard with bracelet sleeves in certified/recycled, superfine/second skin jersey, double-layered torso. 88% PES 12% EA; 100% PES XS, S, M, L, XL

JUST A CORPSE