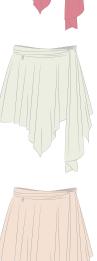

petrol

pair with BOW draped wrap skirt for a total look

cerise

**251SK62FT** BOW draped wrap skirt in superfine stretch tulle. 93% PA 7% EA XS, S, M, L, XL

cerise

green tea

nude

petrol