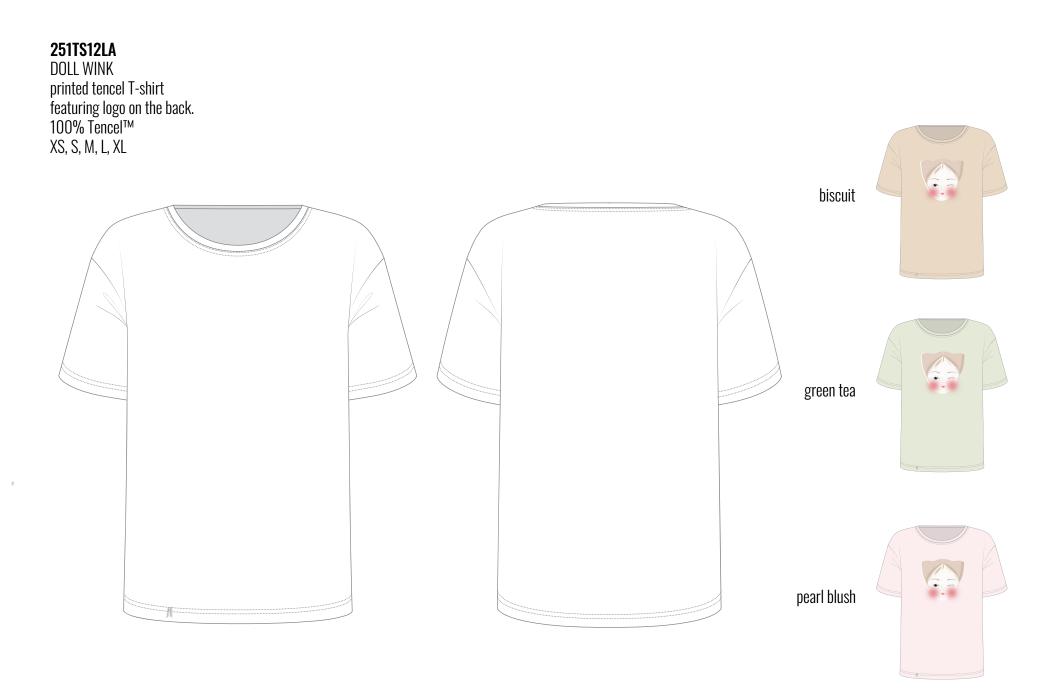

s for a total look

# 251SH70NX

ÉTOILE HOSIERY wrap shorts in double-layered, draped, sheer hosiery knit with high stretch. 78% PA 22% EA XS/S, M/L, XL

paired with adjustable elastic waistband with emblem pendant



green tea





pearl blush



JUST A CORPSE

pair with EYELET LACE seamless leotards for a total look

**251LE70NX** Étoile hosiery thigh high stockings in double-layered, draped, sheer hosiery knit with high stretch. 78% PA 22% EA XS/S, M/L, XL





green tea

pearl blush





**251SL70NX** Étoile Hosiery arm sleeves in double-layered, draped, sheer hosiery knit with high stretch. 78% PA 22% EA XS/S, M/L, XL



**251tu31pn** Poupée tutu tutu skirt with beads in most delicate Italian tulle, embelished with marbled beads. 100% PES XS/S, M/L

green tea





pearl blush/sage





## 251TS12LA



## 251TR04C0

FLORAL CROCHET cotton baggy pants in lightweight cotton with a dry, airy texture, embroidered with crochet flowers 100% CO XS/S, M/L





biscuit



best styled with printed leotards PUNCHED LEATHER and ROSEWOOD INTARSIA **251JC90VE** GRAND BOW boatneck blazer in floral print tailored in pure velvet with a vintage floral print. 59% CO 41% LI; 50% CO 50% CV XS, S, M, L



# 251JC90VE

GRAND BOW boatneck shorts in floral print tailored in pure velvet with a vintage floral print. 59% CO 41% LI; 50% CO 50% CV XS, S, M, L



multicolor





**251SW03FL** Plushy câlin cropped fleece jacket in extra warm and cosy fleece embroidered with bold lace bows. 100% PES XS/S, M/L, XL





biscuit

JUST A CORPSE

251TU80FT Princess sheer tunic in most delicate Italian tulle.