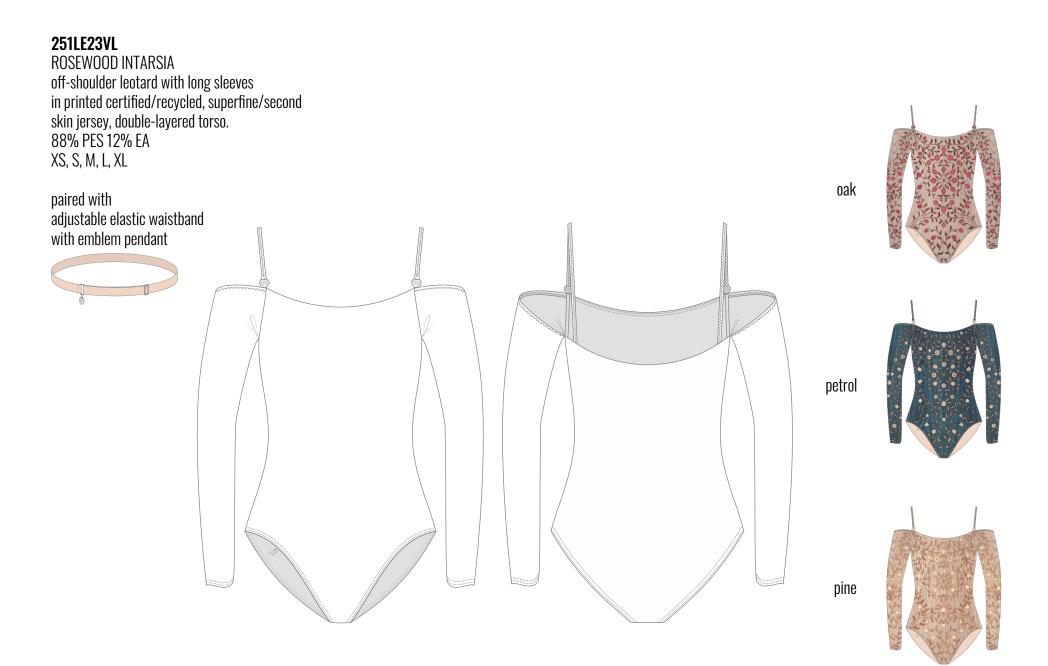

### J251LE23VL

JUNIOR ROSEWOOD INTARSIA off-shoulder leotard with long sleeves in printed certified/recycled, superfine/second skin jersey, double-layered torso. 88% PES 12% EA 6, 8, 10, 12