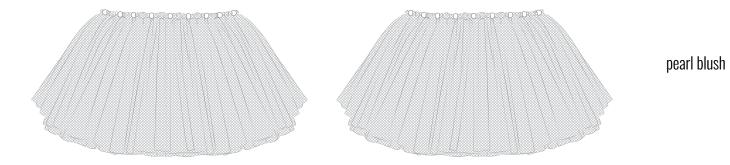

green tea

pearl blush

**251SL70NX** Étoile Hosiery arm sleeves in double-layered, draped, sheer hosiery knit with high stretch. 78% PA 22% EA XS/S, M/L, XL

**251tu31pn** Poupée tutu tutu skirt with beads in most delicate Italian tulle, embelished with marbled beads. 100% PES XS/S, M/L