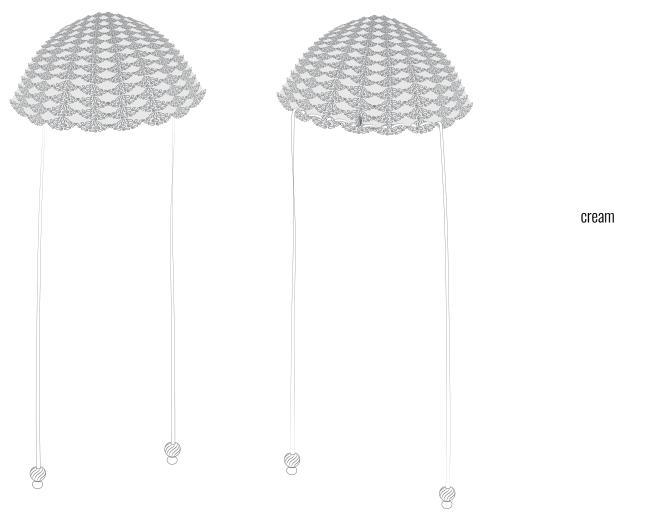

## 251SC10C0

LACE CROCHET skull cap lightweight and airy, crafted by hand in soft cotton thread 100% CO ONE SIZE

# 251C010C0

LACE CROCHET collar lightweight and airy, crafted by hand in soft cotton thread 100% CO ONE SIZE

cream