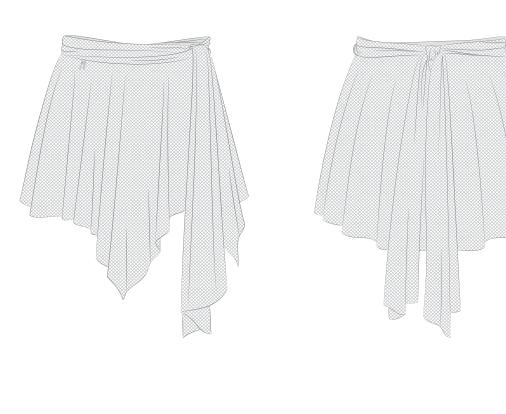

petrol

pair with BOW draped wrap skirt for a total look

cerise

**251SK62FT** BOW draped wrap skirt in superfine stretch tulle. 93% PA 7% EA XS, S, M, L, XL

cerise

green tea

nude

petrol