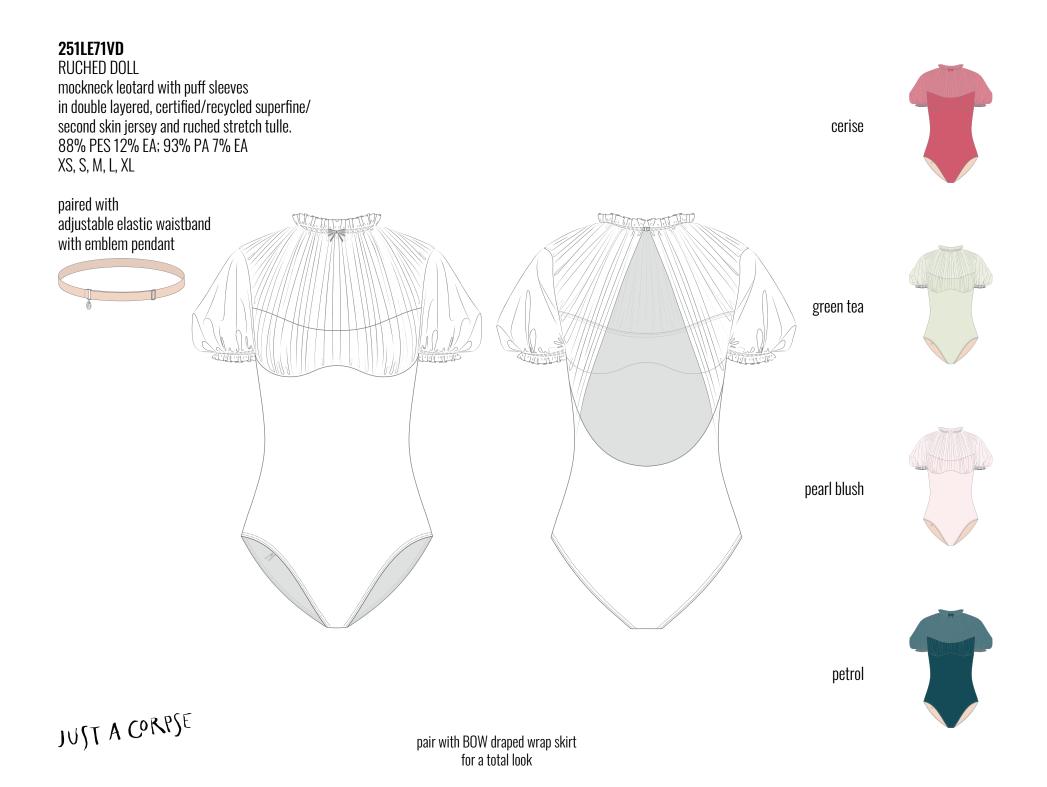

#### **251LE70VD** RUCHED DOLL mockneck leotard in double layered, certified/recycled superfine/ second skin jersey and ruched stretch tulle. 88% PES 12% EA: 93% PA 7% EA XS, S, M, L, XL

paired with adjustable elastic waistband with emblem pendant

green tea

pearl blush

petrol

pair with BOW draped wrap skirt for a total look cerise