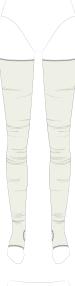

JUST A CORPSE

pair with EYELET LACE seamless leotards for a total look

**251LE70NX** Étoile hosiery thigh high stockings in double-layered, draped, sheer hosiery knit with high stretch. 78% PA 22% EA XS/S, M/L, XL