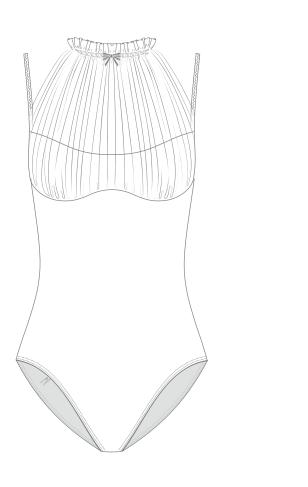

#### **251LE70VD** RUCHED DOLL mockneck leotard in double layered, certified/recycled superfine/ second skin jersey and ruched stretch tulle. 88% PES 12% EA: 93% PA 7% EA XS, S, M, L, XL

paired with adjustable elastic waistband with emblem pendant

green tea

pearl blush

petrol

pair with BOW draped wrap skirt for a total look cerise