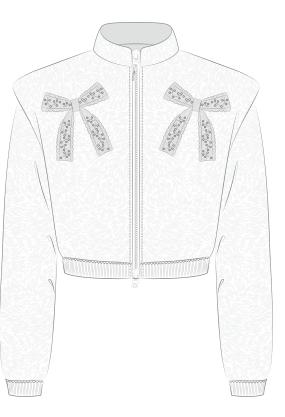

## 251TR04C0

FLORAL CROCHET cotton baggy pants in lightweight cotton with a dry, airy texture, embroidered with crochet flowers 100% CO XS/S, M/L

biscuit

best styled with printed leotards PUNCHED LEATHER and ROSEWOOD INTARSIA **251JC90VE** GRAND BOW boatneck blazer in floral print tailored in pure velvet with a vintage floral print. 59% CO 41% LI; 50% CO 50% CV XS, S, M, L