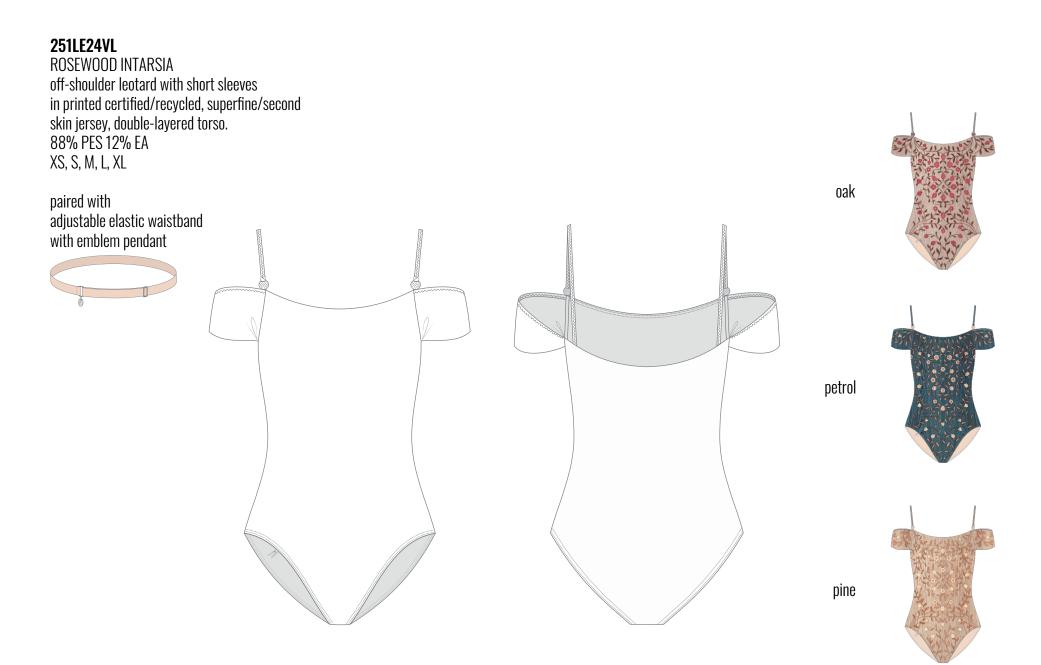

### J251LE24VL

JUNIOR ROSEWOOD INTARSIA off-shoulder leotard with short sleeves in printed certified/recycled, superfine/second skin jersey, double-layered torso. 88% PES 12% EA 6, 8, 10, 12