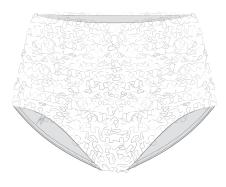

# 251SH70FT

RUFFLE TULLE briefs in double layered, certified/recycled superfine/ second skin jersey 88% PES 12% EA; 100% PES XS, S, M, L

green tea

pearl blush