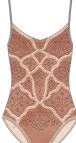

## 251LE71IL

EYELET LACE seamless camisole leotard in Q-nova certified recycled yarn featuring second-skin bra lining. 85% PA 15% EA; 88% PES 12% EA XS, S, M, L, XL

green tea paired with adjustable elastic waistband with emblem pendant pearl blush petrol