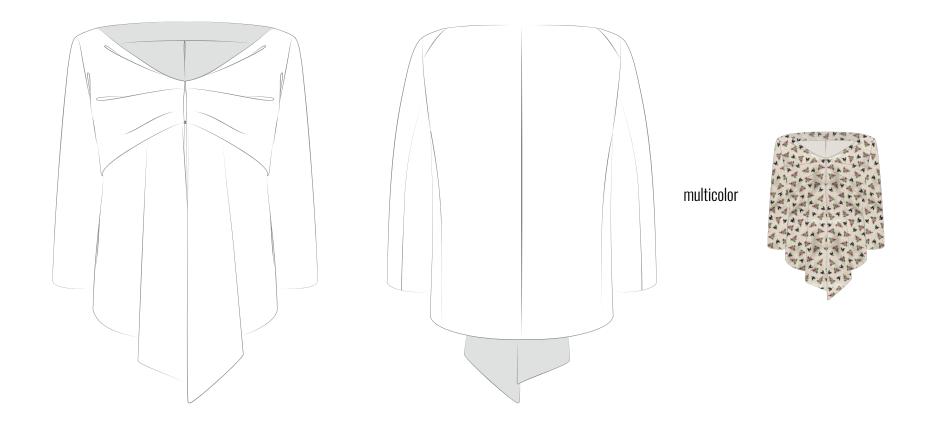

## 251TR04C0

FLORAL CROCHET cotton baggy pants in lightweight cotton with a dry, airy texture, embroidered with crochet flowers 100% CO XS/S, M/L

biscuit

best styled with printed leotards PUNCHED LEATHER and ROSEWOOD INTARSIA **251JC90VE** GRAND BOW boatneck blazer in floral print tailored in pure velvet with a vintage floral print. 59% CO 41% LI; 50% CO 50% CV XS, S, M, L

# 251JC90VE

GRAND BOW boatneck shorts in floral print tailored in pure velvet with a vintage floral print. 59% CO 41% LI; 50% CO 50% CV XS, S, M, L

multicolor

**251SW03FL** Plushy câlin cropped fleece jacket in extra warm and cosy fleece embroidered with bold lace bows. 100% PES XS/S, M/L, XL