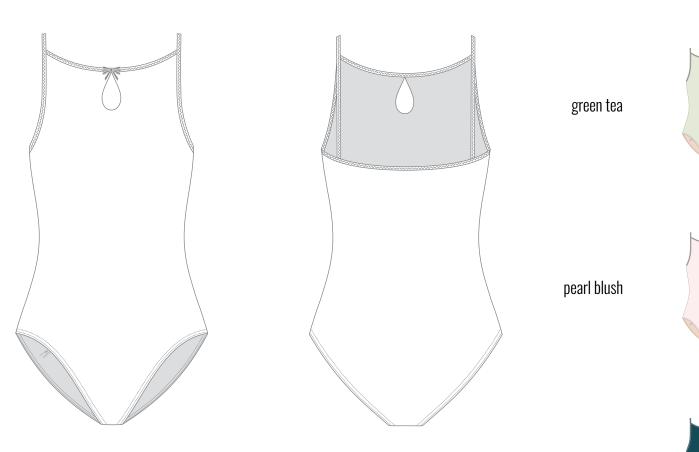

## 251LE71IL

EYELET LACE seamless camisole leotard in Q-nova certified recycled yarn featuring second-skin bra lining. 85% PA 15% EA; 88% PES 12% EA XS, S, M, L, XL

green tea paired with adjustable elastic waistband with emblem pendant pearl blush petrol

pair with ÉTOILE HOSIERY products for a total look