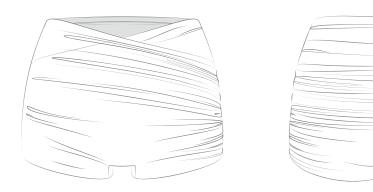

# 251SH70NX

ÉTOILE HOSIERY wrap shorts in double-layered, draped, sheer hosiery knit with high stretch. 78% PA 22% EA XS/S, M/L, XL

paired with adjustable elastic waistband with emblem pendant

green tea

pearl blush