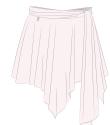

petrol

pair with BOW draped wrap skirt for a total look

cerise

**251SK62FT** BOW draped wrap skirt in superfine stretch tulle. 93% PA 7% EA XS, S, M, L, XL

cerise

green tea

nude

petrol