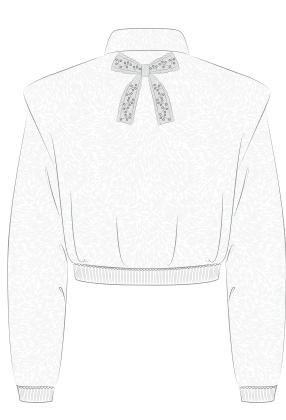

#### **251LE70VD** RUCHED DOLL mockneck leotard in double layered, certified/recycled superfine/ second skin jersey and ruched stretch tulle. 88% PES 12% EA: 93% PA 7% EA XS, S, M, L, XL

paired with adjustable elastic waistband with emblem pendant

green tea

pearl blush

petrol

pair with BOW draped wrap skirt for a total look cerise