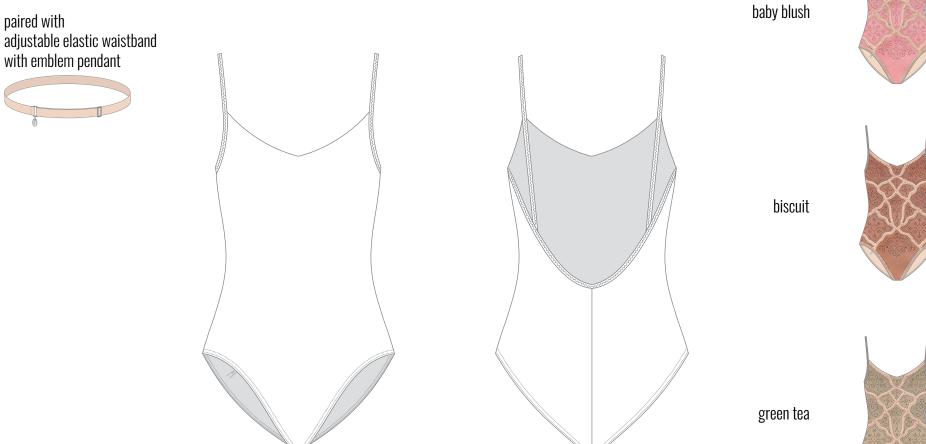

## 251LE71IL

EYELET LACE seamless camisole leotard in Q-nova certified recycled yarn featuring second-skin bra lining. 85% PA 15% EA; 88% PES 12% EA XS, S, M, L, XL

green tea paired with adjustable elastic waistband with emblem pendant pearl blush petrol