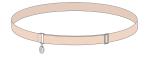

## 251LE71IL

EYELET LACE seamless camisole leotard in Q-nova certified recycled yarn featuring second-skin bra lining. 85% PA 15% EA; 88% PES 12% EA XS, S, M, L, XL

green tea paired with adjustable elastic waistband with emblem pendant pearl blush petrol

## 251LE04VL

GRANNY SQUARE printed camisole leotard in double layered, certified/recycled superfine/second skin jersey. 88% PES 12% EA XS, S, M, L, XL

paired with adjustable elastic waistband with emblem pendant

### 251LE85PV

JABOT TULLE RUFFLE décolleté leotard with halter top in certified/recycled, superfine/second skin jersey, double-layered torso. 88% PES 12% EA; 100% PES XS, S, M, L, XL

paired with adjustable elastic waistband with emblem pendant

# 251LE05VL

PYROGRAVURE printed camisole leotard in printed certified/recycled, superfine/second skin jersey, double-layered torso. 88% PES 12% EA XS, S, M, L, XL

paired with adjustable elastic waistband with emblem pendant

# 251LE74VD

ROCOCO printed cross back leotard in printed, certified/recycled, superfine/second skin jersey, double-layered torso and stretch tulle. 88% PES 12% EA; 93% PA 7% EA XS, S, M, L, XL

paired with adjustable elastic waistband with emblem pendant green tea pearl blush

#### **251LE70VD** RUCHED DOLL mockneck leotard in double layered, certified/recycled superfine/ second skin jersey and ruched stretch tulle. 88% PES 12% EA: 93% PA 7% EA XS, S, M, L, XL

paired with adjustable elastic waistband with emblem pendant

#### **251LE72VD** RUCHED DOLL split neck leotard in double layered, certified/recycled superfine/ second skin jersey and ruched stretch tulle. 88% PES 12% EA: 93% PA 7% EA XS, S, M, L, XL

paired with adjustable elastic waistband with emblem pendant

## 251LE06VL

TEARDROP BOW camisole leotard in double layered, certified/recycled superfine/ second skin jersey. 88% PES 12% EA XS, S, M, L, XL

paired with adjustable elastic waistband with emblem pendant