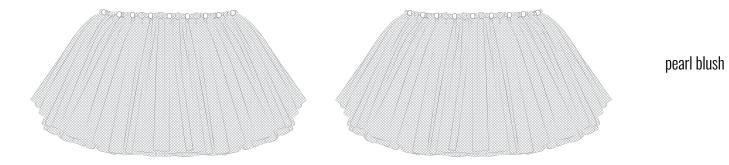

green tea

pearl blush

**251SL70NX** Étoile Hosiery arm sleeves in double-layered, draped, sheer hosiery knit with high stretch. 78% PA 22% EA XS/S, M/L, XL

**251tu31pn** Poupée tutu tutu skirt with beads in most delicate Italian tulle, embelished with marbled beads. 100% PES XS/S, M/L

green tea

pearl blush/sage