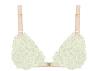

## 251BR70FT

RUFFLE TULLE bralette in double layered, certified/recycled superfine/ second skin jersey 88% PES 12% EA; 100% PES XS, S, M, L

green tea

pearl blush