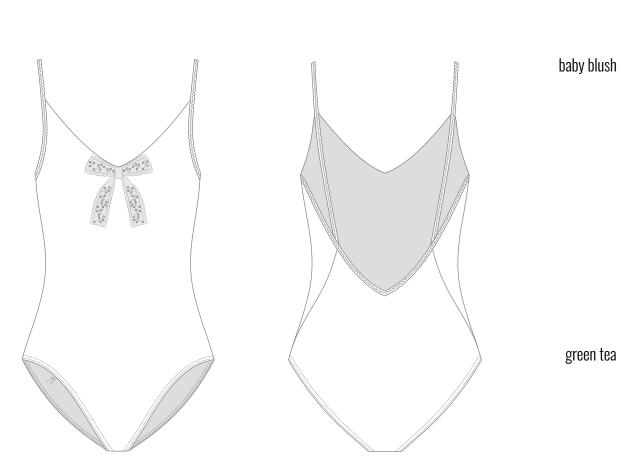

## 251LE71IL

EYELET LACE seamless camisole leotard in Q-nova certified recycled yarn featuring second-skin bra lining. 85% PA 15% EA; 88% PES 12% EA XS, S, M, L, XL

green tea paired with adjustable elastic waistband with emblem pendant pearl blush petrol