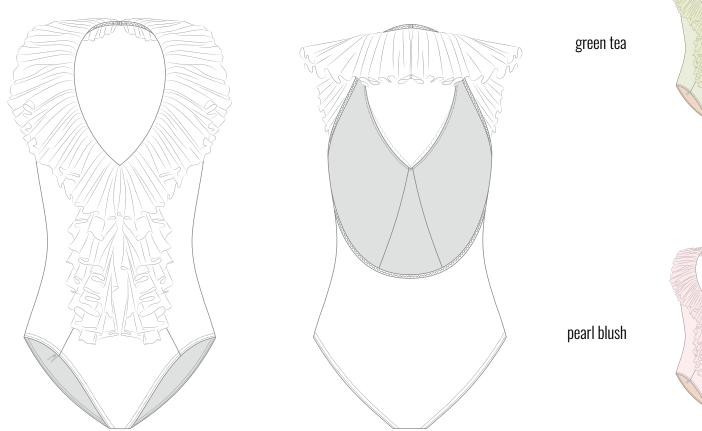

### 251LE85PV

JABOT TULLE RUFFLE décolleté leotard with halter top in certified/recycled, superfine/second skin jersey, double-layered torso. 88% PES 12% EA; 100% PES XS, S, M, L, XL

paired with adjustable elastic waistband with emblem pendant

#### 251LE84PV

JABOT TULLE RUFFLE décolleté leotard with bracelet sleeves in certified/recycled, superfine/second skin jersey, double-layered torso. 88% PES 12% EA; 100% PES XS, S, M, L, XL

JUST A CORPSE