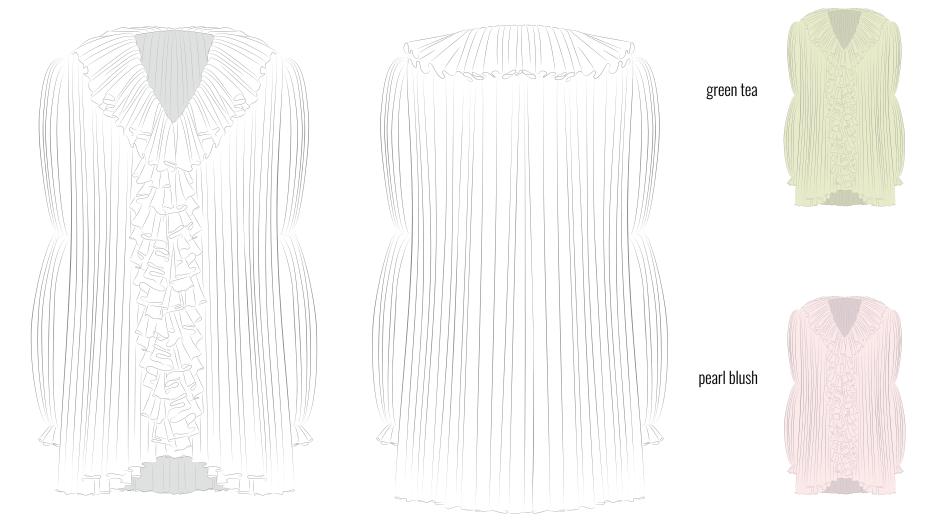

biscuit

JUST A CORPSE

251TU80FT Princess sheer tunic in most delicate Italian tulle. 100% PES ONE SIZE

pair with EYELET LACE seamless leotard for a total look