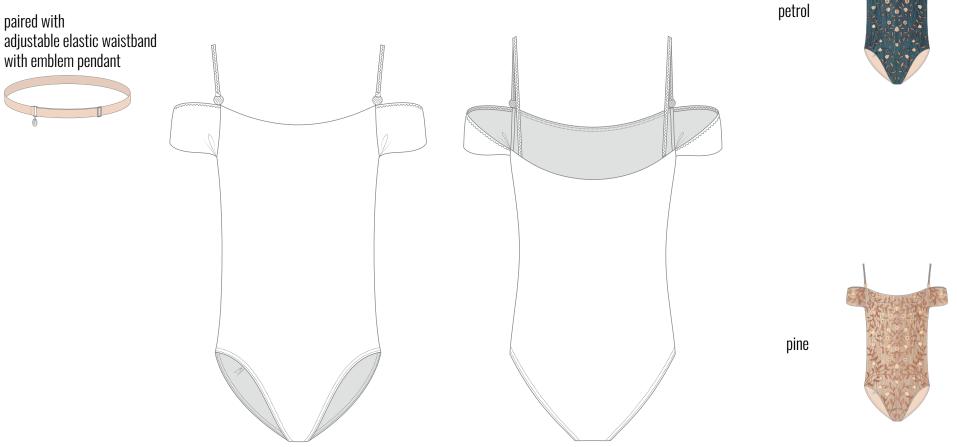

## 251LE75IL

CHANTILLY LACE DOLL mockneck leotard with short bell sleeves in double layered, certified/recycled superfine/second skin jersey and superfine Itallian stretch lace. 85% PA 15% EA; 88% PES 12% EA XS, S, M, L, XL

#### **251LE70VD** RUCHED DOLL mockneck leotard in double layered, certified/recycled superfine/ second skin jersey and ruched stretch tulle. 88% PES 12% EA: 93% PA 7% EA XS, S, M, L, XL

paired with adjustable elastic waistband with emblem pendant

green tea

pearl blush

petrol

pair with BOW draped wrap skirt for a total look cerise