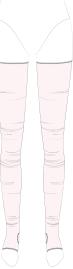

JUST A CORPSE

pair with EYELET LACE seamless leotards for a total look

**251LE70NX** Étoile hosiery thigh high stockings in double-layered, draped, sheer hosiery knit with high stretch. 78% PA 22% EA XS/S, M/L, XL