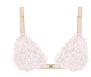

## 251BR70FT

RUFFLE TULLE bralette in double layered, certified/recycled superfine/ second skin jersey 88% PES 12% EA; 100% PES XS, S, M, L

green tea

pearl blush