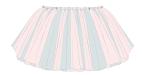

cerise

J251SK62FT JUNIOR BOW draped wrap skirt in superfine stretch tulle. 93% PA 7% EA 6, 8, 10, 12

cerise

green tea

nude

pearl blush

petrol

pair with JUNIOR TEARDROP BOW leotards for a total look