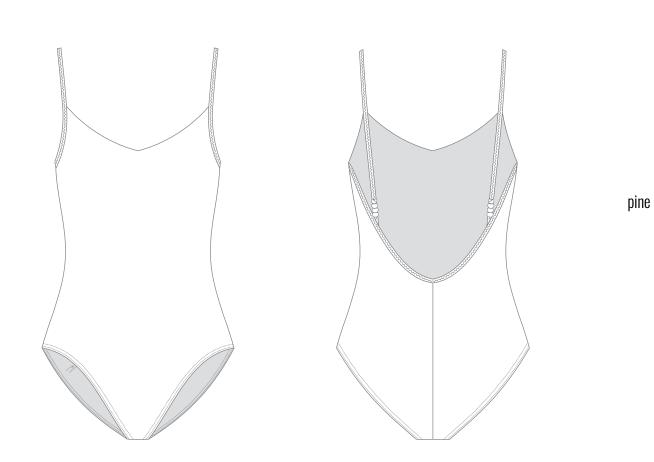

#### **251LE70VD** RUCHED DOLL mockneck leotard in double layered, certified/recycled superfine/ second skin jersey and ruched stretch tulle. 88% PES 12% EA: 93% PA 7% EA XS, S, M, L, XL

paired with adjustable elastic waistband with emblem pendant