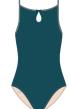

## 251LE71IL

EYELET LACE seamless camisole leotard in Q-nova certified recycled yarn featuring second-skin bra lining. 85% PA 15% EA; 88% PES 12% EA XS, S, M, L, XL

green tea paired with adjustable elastic waistband with emblem pendant pearl blush petrol