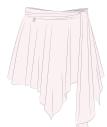

petrol

pair with BOW draped wrap skirt for a total look

cerise

**251SK62FT** BOW draped wrap skirt in superfine stretch tulle. 93% PA 7% EA XS, S, M, L, XL

cerise

green tea

nude

petrol