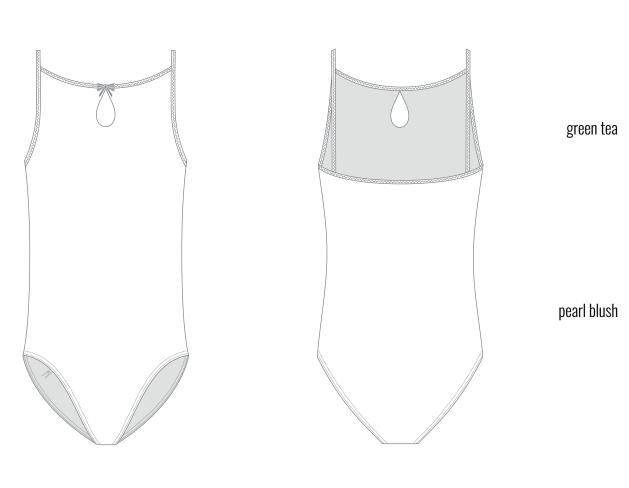

## 251LE71IL

EYELET LACE seamless camisole leotard in Q-nova certified recycled yarn featuring second-skin bra lining. 85% PA 15% EA; 88% PES 12% EA XS, S, M, L, XL

green tea paired with adjustable elastic waistband with emblem pendant pearl blush petrol

pair with ÉTOILE HOSIERY products for a total look