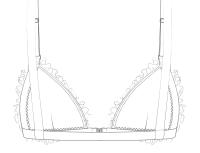

## 251BR70FT

RUFFLE TULLE bralette in double layered, certified/recycled superfine/ second skin jersey 88% PES 12% EA; 100% PES XS, S, M, L

green tea

pearl blush