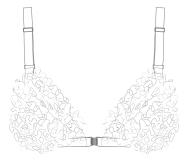

## 251BR70FT

RUFFLE TULLE bralette in double layered, certified/recycled superfine/ second skin jersey 88% PES 12% EA; 100% PES XS, S, M, L

green tea

pearl blush