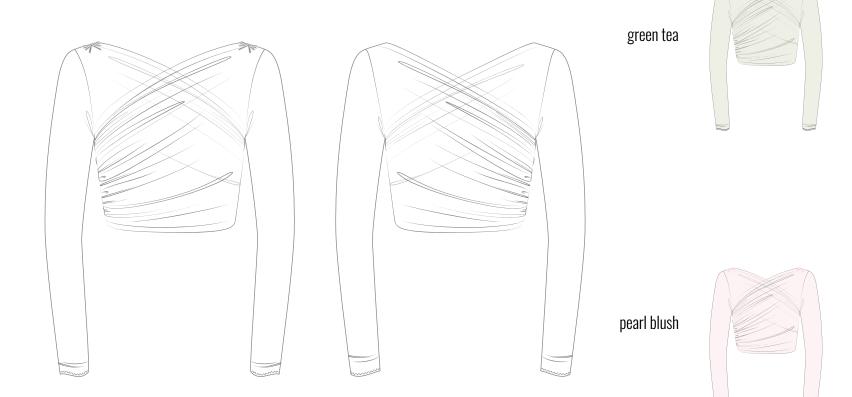

pearl blush

JUST A CORPSE

pair with TEARDROP BOW and RUCHED DOLL leotards for a total look

**251CT70NX** Étoile Hosiery wrap croptop in double-layered, draped, sheer hosiery knit with high stretch. 78% PA 22% EA XS/S, M/L, XL