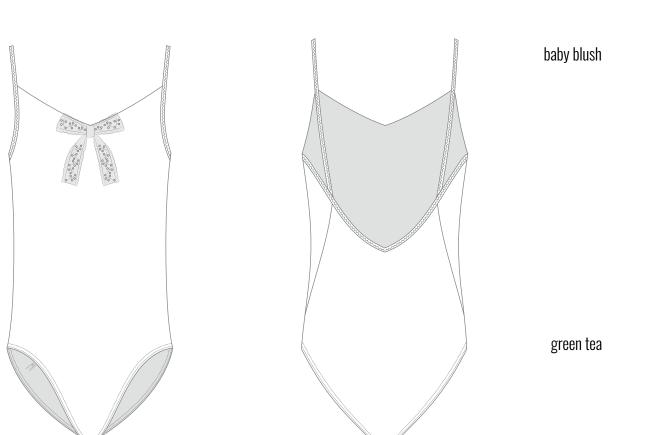

## 251LE71IL

EYELET LACE seamless camisole leotard in Q-nova certified recycled yarn featuring second-skin bra lining. 85% PA 15% EA; 88% PES 12% EA XS, S, M, L, XL

green tea paired with adjustable elastic waistband with emblem pendant pearl blush petrol

pair with EYELET LACE seamless leotards for a total look