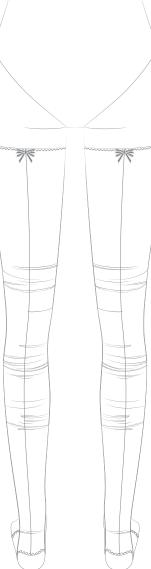

JUST A CORPSE

pair with EYELET LACE seamless leotards for a total look

**251LE70NX** Étoile hosiery thigh high stockings in double-layered, draped, sheer hosiery knit with high stretch. 78% PA 22% EA XS/S, M/L, XL