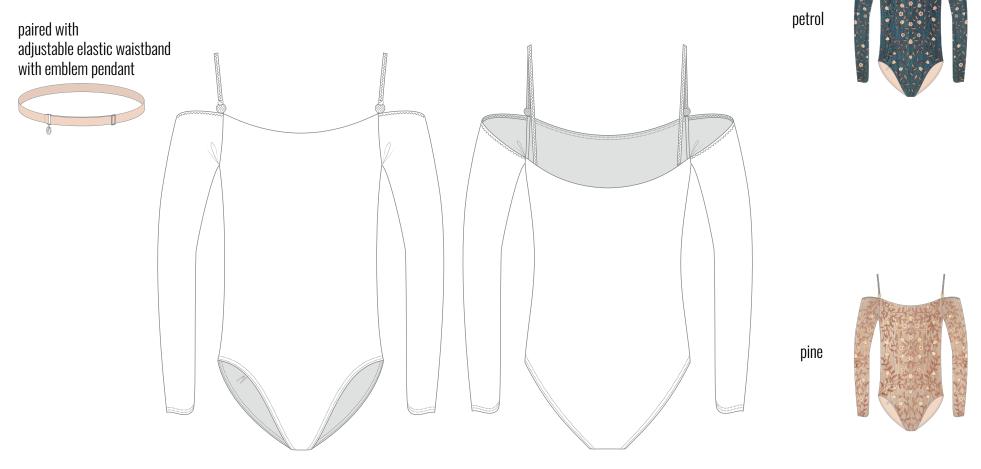

## 251LE75IL

CHANTILLY LACE DOLL mockneck leotard with short bell sleeves in double layered, certified/recycled superfine/second skin jersey and superfine Itallian stretch lace. 85% PA 15% EA; 88% PES 12% EA XS, S, M, L, XL

#### **251LE70VD** RUCHED DOLL mockneck leotard in double layered, certified/recycled superfine/ second skin jersey and ruched stretch tulle. 88% PES 12% EA: 93% PA 7% EA XS, S, M, L, XL

paired with adjustable elastic waistband with emblem pendant

green tea

pearl blush

petrol

pair with BOW draped wrap skirt for a total look cerise