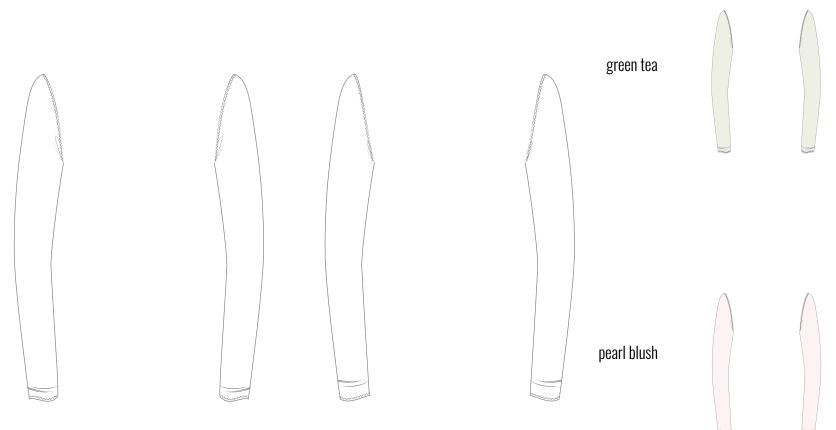

JUST A CORPSE

pair with EYELET LACE seamless leotards for a total look

**251LE70NX** Étoile hosiery thigh high stockings in double-layered, draped, sheer hosiery knit with high stretch. 78% PA 22% EA XS/S, M/L, XL

green tea

pearl blush

**251SL70NX** Étoile Hosiery arm sleeves in double-layered, draped, sheer hosiery knit with high stretch. 78% PA 22% EA XS/S, M/L, XL

**251tu31pn** Poupée tutu tutu skirt with beads in most delicate Italian tulle, embelished with marbled beads. 100% PES XS/S, M/L