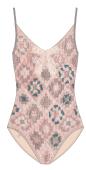

### 251LE85PV

JABOT TULLE RUFFLE décolleté leotard with halter top in certified/recycled, superfine/second skin jersey, double-layered torso. 88% PES 12% EA; 100% PES XS, S, M, L, XL

paired with adjustable elastic waistband with emblem pendant

#### 251LE84PV

JABOT TULLE RUFFLE décolleté leotard with bracelet sleeves in certified/recycled, superfine/second skin jersey, double-layered torso. 88% PES 12% EA; 100% PES XS, S, M, L, XL

JUST A CORPSE