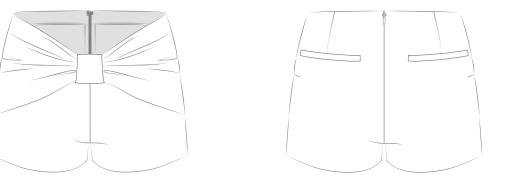

# 251JC90VE

GRAND BOW boatneck shorts in floral print tailored in pure velvet with a vintage floral print. 59% CO 41% LI; 50% CO 50% CV XS, S, M, L

multicolor

**251SW03FL** Plushy câlin cropped fleece jacket in extra warm and cosy fleece embroidered with bold lace bows. 100% PES XS/S, M/L, XL