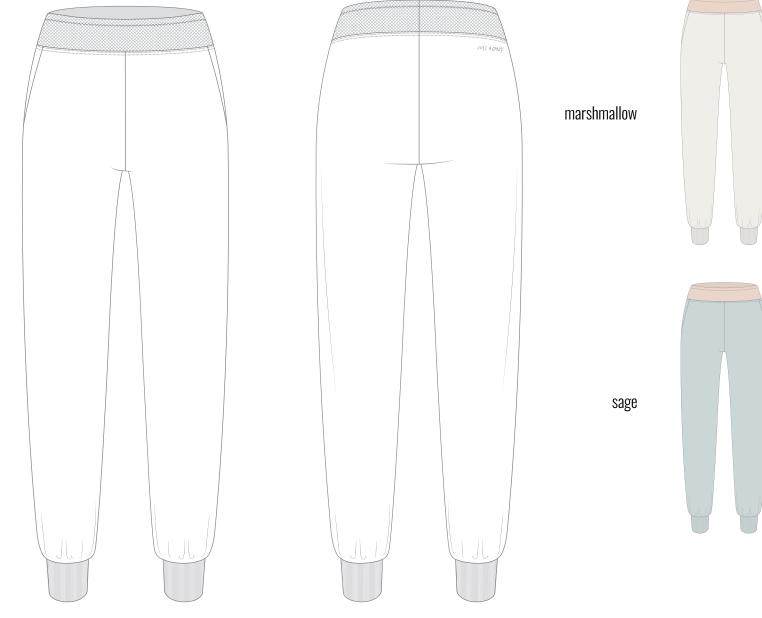

#### 181TR03PC

PARA CUTE draped track pants in extra soft polyester woven, for warming up 100% PES XS, S, M, L, XL

paired with adjustable elastic waistband with emblem pendant

bottle green

marshmallow

232JC03PC Para cute monster puffer jacket in extra soft polyester woven, for warming up 100% PES XS/S, M/L