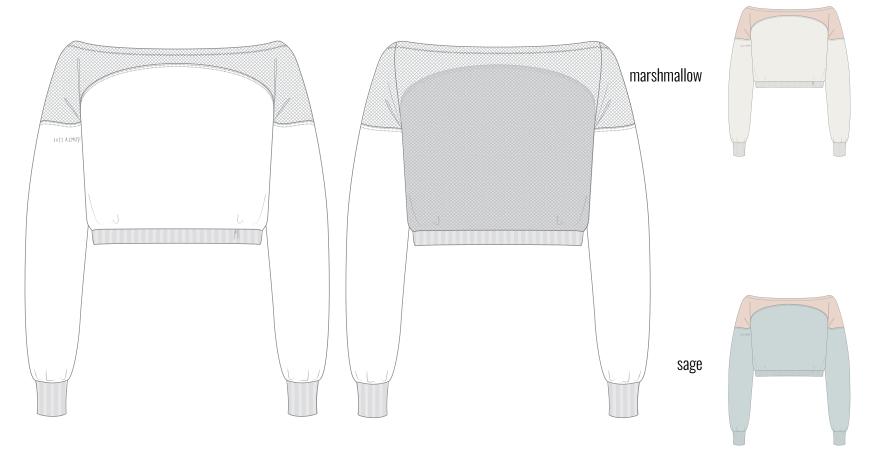

#### cropped sweater with mesh back in soft cotton terry and stretch tulle 100% CO, 94% PA 6% EA XS, S, M, L, XL

**232CT03C0** Ballerina

JUST A CORPSE