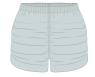

#### 181SH06PC

PARA CUTE draped shorts in extra soft polyester woven, for warming up 100% PES XS, S, M, L, XL

paired with adjustable elastic waistband with emblem pendant

marshmallow

bottle green

nude

sage