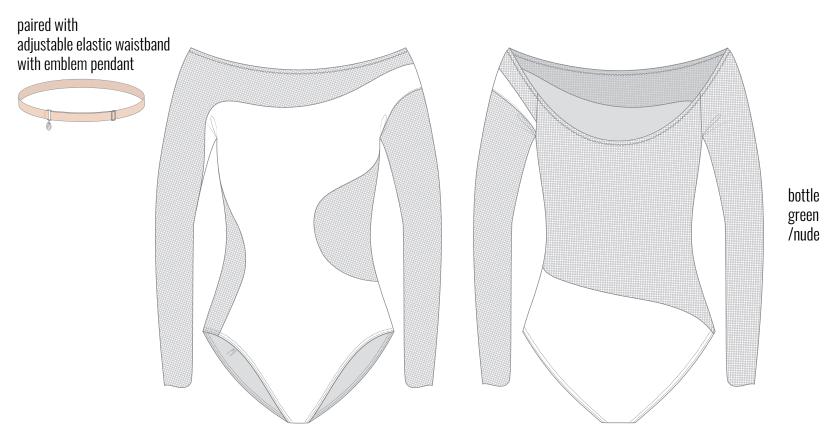

#### 232LE40VJ

MELTED

asymmetric choker with long sleeves in printed, certified/recycled superfine/second skin jersey and stretch tulle, double-layered torso 79% PES 21% EA, 94% PA 6% EA XS, S, M, L, XL

JUST A CORPSE