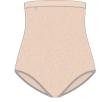

#### 231SH02FL

JAC CAT highwaisted fleece briefs in extra soft double-sided knit, for warming up 100% PES XS, S, M, L, XL

paired with adjustable elastic waistband with emblem pendant

marshmallow

nude