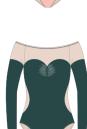

#### 232LE21VJ

JUST A CORPSE

SPELLBOUND spiral boatneck leotard with stretch mesh in certified/recycled superfine/second skin jersey and stretch tulle, double-layered torso 79% PES 21% EA, 94% PA 6% EA apricot XS, S, M, L, XL paired with adjustable elastic waistband with emblem pendant bottle green marshmallow nude