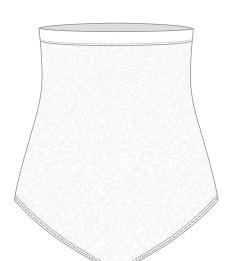

#### 231SH02FL

JAC CAT highwaisted fleece briefs in extra soft double-sided knit, for warming up 100% PES XS, S, M, L, XL

paired with adjustable elastic waistband with emblem pendant

marshmallow

nude