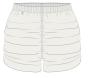

#### 181SH06PC

PARA CUTE draped shorts in extra soft polyester woven, for warming up 100% PES XS, S, M, L, XL

paired with adjustable elastic waistband with emblem pendant

marshmallow

bottle green

nude

sage