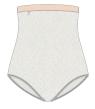

#### 231SH02FL

JAC CAT highwaisted fleece briefs in extra soft double-sided knit, for warming up 100% PES XS, S, M, L, XL

paired with adjustable elastic waistband with emblem pendant

marshmallow

nude