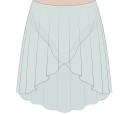

#### **232SK61JA** Illusion

ILLUSION wrap skirt with briefs in superfine stretch tulle and certified/recycled second-skin jersey 94% PA, 6% EA XS, S, M, L, XL

apricot