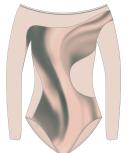

#### 232LE40VJ

MELTED

asymmetric choker with long sleeves in printed, certified/recycled superfine/second skin jersey and stretch tulle, double-layered torso 79% PES 21% EA, 94% PA 6% EA XS, S, M, L, XL

JUST A CORPSE