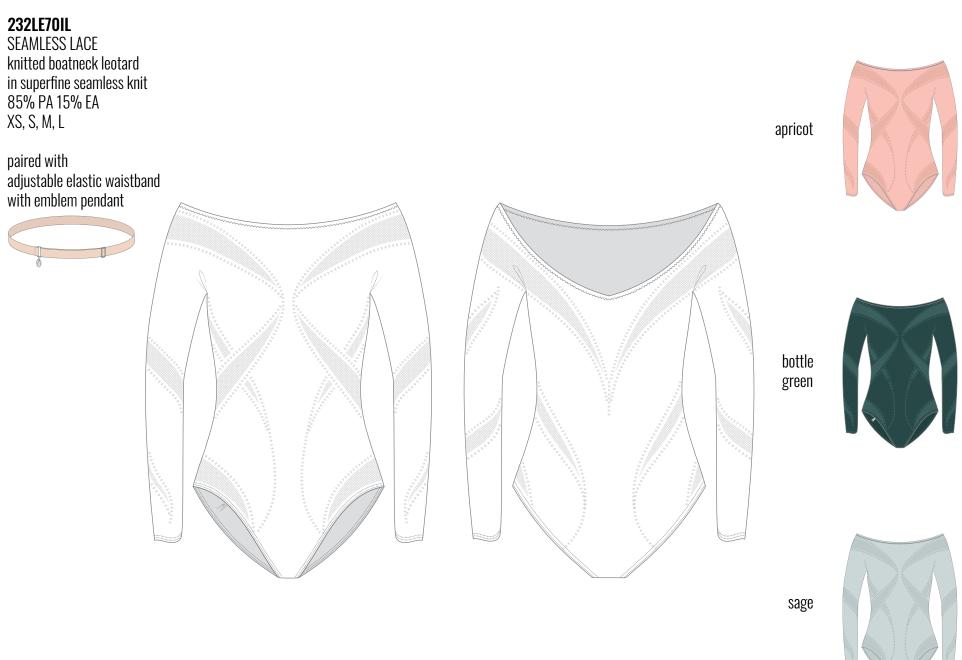

#### 232LE21VJ

JUST A CORPSE

SPELLBOUND spiral boatneck leotard with stretch mesh in certified/recycled superfine/second skin jersey and stretch tulle, double-layered torso 79% PES 21% EA, 94% PA 6% EA apricot XS, S, M, L, XL paired with adjustable elastic waistband with emblem pendant bottle green marshmallow nude