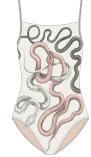

#### 232LE05VJ

VERTIGO BOUQUET camisole leotard with stretch mesh in printed, recycled superfine/second skin jersey and stretch tulle, double-layered torso 79% PES, 21% EA XS, S, M, L, XL

paired with adjustable elastic waistband with emblem pendant multicolor/ marshmallow 