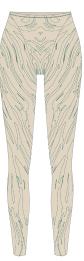

#### 232LG03SU

SUEDE CYCLONE spiral pantyhose in printed, superfine microsuede 92% PES 8% EA XS, S, M, L, XL

paired with adjustable elastic waistband with emblem pendant

bottle green /beige