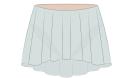

### **232SKO3JA** Illusion

maxi skirt with briefs in superfine stretch tulle and certified/recycled second-skin jersey 94% PA, 6% EA XS, S, M, L, XL apricot marshmallow nude sage JUST A CORPSE

#### **232SKO4JA** Illusion

ILLUSION mini skirt with briefs in superfine stretch tulle and certified/recycled second-skin jersey 94% PA, 6% EA XS, S, M, L, XL

apricot

marshmallow

nude

#### **232SK61JA** Illusion

ILLUSION wrap skirt with briefs in superfine stretch tulle and certified/recycled second-skin jersey 94% PA, 6% EA XS, S, M, L, XL

apricot