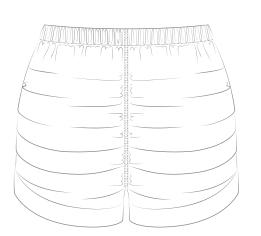

#### 181SH06PC

PARA CUTE draped shorts in extra soft polyester woven, for warming up 100% PES XS, S, M, L, XL

paired with adjustable elastic waistband with emblem pendant

marshmallow

bottle green

nude

sage