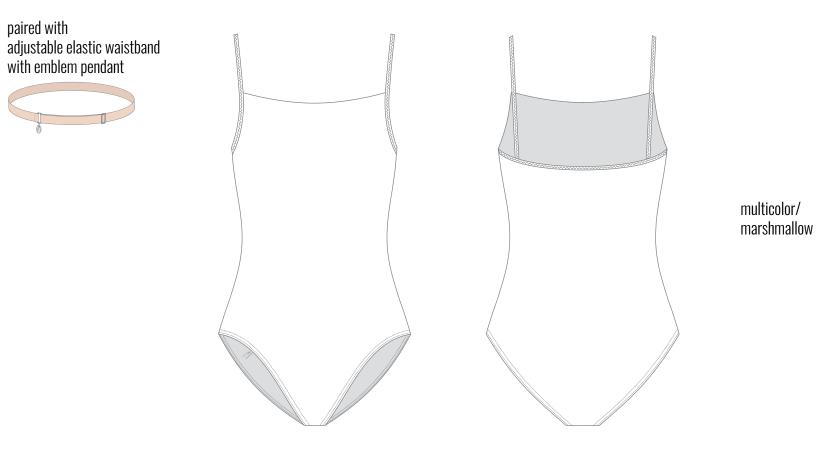

#### 232LE21VJ

JUST A CORPSE

SPELLBOUND spiral boatneck leotard with stretch mesh in certified/recycled superfine/second skin jersey and stretch tulle, double-layered torso 79% PES 21% EA, 94% PA 6% EA apricot XS, S, M, L, XL paired with adjustable elastic waistband with emblem pendant bottle green marshmallow nude