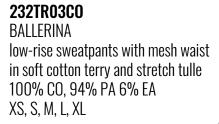

#### cropped sweater with mesh back in soft cotton terry and stretch tulle 100% CO, 94% PA 6% EA XS, S, M, L, XL

**232CT03C0** Ballerina

JUST A CORPSE