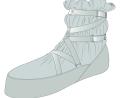

#### 222WB03PC

JUST A BOOT warming boot in extra soft polyester and microfiber, for warming up 100% PES, 90% PA 10% PU XS, S, M, L

marshmallow

sales@justacorpse.com

For required minimums follow our price list.