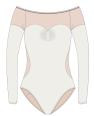

#### 232LE21VJ

JUST A CORPSE

SPELLBOUND spiral boatneck leotard with stretch mesh in certified/recycled superfine/second skin jersey and stretch tulle, double-layered torso 79% PES 21% EA, 94% PA 6% EA apricot XS, S, M, L, XL paired with adjustable elastic waistband with emblem pendant bottle green marshmallow nude