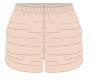

#### 181SH06PC

PARA CUTE draped shorts in extra soft polyester woven, for warming up 100% PES XS, S, M, L, XL

paired with adjustable elastic waistband with emblem pendant

marshmallow

bottle green

nude

sage