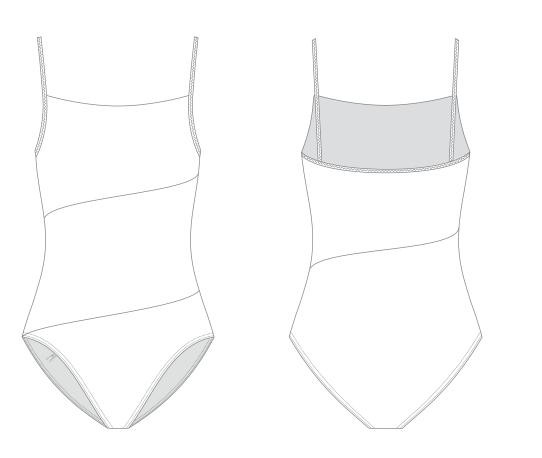

#### 232LE21VJ

JUST A CORPSE

SPELLBOUND spiral boatneck leotard with stretch mesh in certified/recycled superfine/second skin jersey and stretch tulle, double-layered torso 79% PES 21% EA, 94% PA 6% EA apricot XS, S, M, L, XL paired with adjustable elastic waistband with emblem pendant bottle green marshmallow nude