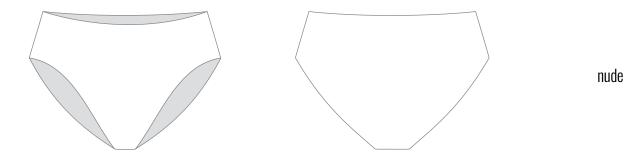

#### 232SH04EC

CLEAN CUT briefs in certified/recycled second-skin jersey 88% PES 12% EA XS, S, M, L, XL