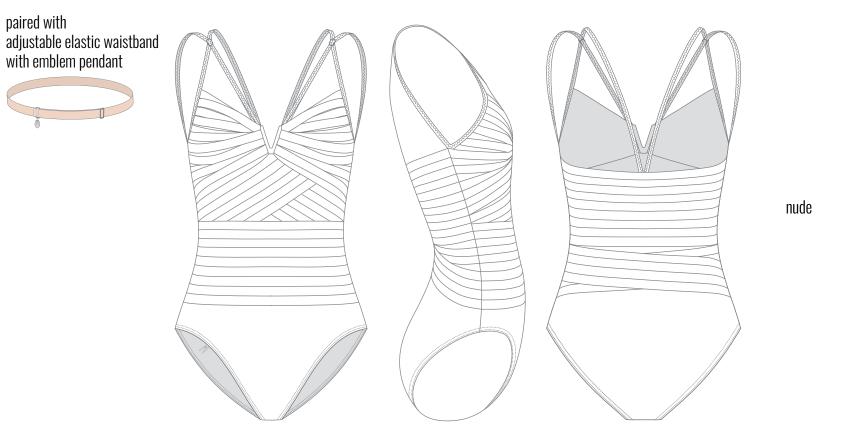

#### 232LE21VJ

JUST A CORPSE

SPELLBOUND spiral boatneck leotard with stretch mesh in certified/recycled superfine/second skin jersey and stretch tulle, double-layered torso 79% PES 21% EA, 94% PA 6% EA apricot XS, S, M, L, XL paired with adjustable elastic waistband with emblem pendant bottle green marshmallow nude