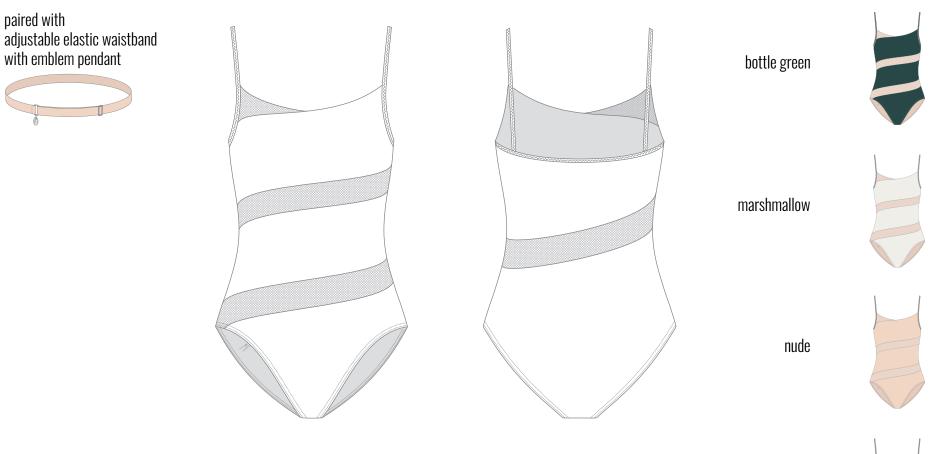

#### 232LE21VJ

JUST A CORPSE

SPELLBOUND spiral boatneck leotard with stretch mesh in certified/recycled superfine/second skin jersey and stretch tulle, double-layered torso 79% PES 21% EA, 94% PA 6% EA apricot XS, S, M, L, XL paired with adjustable elastic waistband with emblem pendant bottle green marshmallow nude