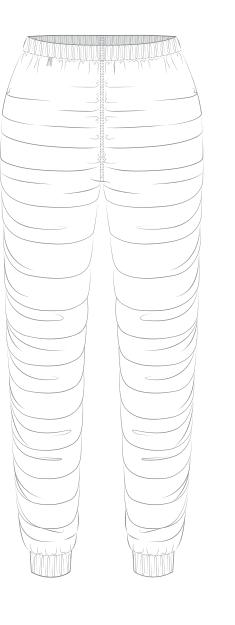

#### 181TR03PC

PARA CUTE draped track pants in extra soft polyester woven, for warming up 100% PES XS, S, M, L, XL

paired with adjustable elastic waistband with emblem pendant

bottle green

marshmallow

232JC03PC Para cute monster puffer jacket in extra soft polyester woven, for warming up 100% PES XS/S, M/L