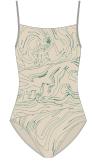

% PA 7% EA XS, S, M, L



#### 232LE21VJ

JUST A CORPSE

SPELLBOUND spiral boatneck leotard with stretch mesh in certified/recycled superfine/second skin jersey and stretch tulle, double-layered torso 79% PES 21% EA, 94% PA 6% EA apricot XS, S, M, L, XL paired with adjustable elastic waistband with emblem pendant bottle green marshmallow nude



#### 232LE04VJ

SPELLBOUND spiral camisole leotard with stretch mesh in certified/recycled superfine/second skin jersey and stretch tulle, double-layered 79% PES 21% EA, 94% PA 6% EA XS, S, M, L, XL



sage

JUST A CORPSE

apricot



JUST A CORPSE

**232LEO3SU** SUEDE CYCLONE spiral camisole leotard in printed, superfine microsuede 92% PES 8% EA XS, S, M, L, XL

paired with adjustable elastic waistband with emblem pendant





bottle green /beige



**232CT24SU** SUEDE CYCLONE spiral boned boatneck crop top in printed, superfine microsuede 92% PES 8% EA XS, S, M, L, XL

paired with adjustable elastic waistband with emblem pendant



JUST A CORPSE

#### 232LG03SU

SUEDE CYCLONE spiral pantyhose in printed, superfine microsuede 92% PES 8% EA XS, S, M, L, XL

paired with adjustable elastic waistband with emblem pendant





bottle green /beige





#### 181LE01VL

THREE SNAKES classic camisole leotard in certified/recycled superfine/second skin jersey, double layered 79% PES, 21% EA XS, S, M, L, XL





#### 232LE90PA

VERTIGO elastic strap bandage leotard in certified/recycled superfine/second skin jersey and delicate elastic ribbons 79% PES, 21% EA, 82% PA 18% EA XS, S, M

bottle green





sage



#### 232LE05VJ

VERTIGO BOUQUET cam