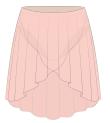

### **232SKO3JA** Illusion

maxi skirt with briefs in superfine stretch tulle and certified/recycled second-skin jersey 94% PA, 6% EA XS, S, M, L, XL apricot marshmallow nude sage JUST A CORPSE

#### **232SKO4JA** Illusion

ILLUSION mini skirt with briefs in superfine stretch tulle and certified/recycled second-skin jersey 94% PA, 6% EA XS, S, M, L, XL

apricot

marshmallow

nude

#### **232SK61JA** Illusion

ILLUSION wrap skirt with briefs in superfine stretch tulle and certified/recycled second-skin jersey 94% PA, 6% EA XS, S, M, L, XL

apricot