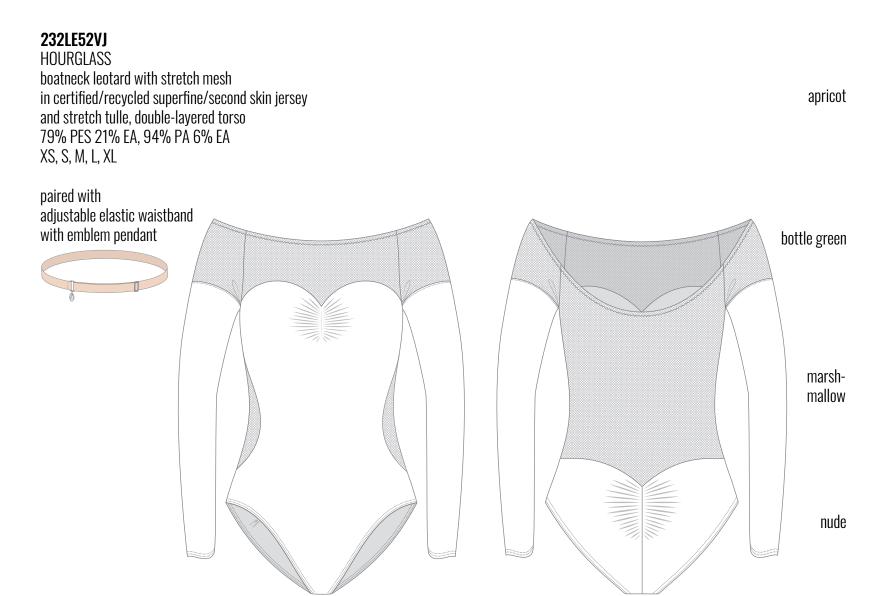

#### 232LE21VJ

JUST A CORPSE

SPELLBOUND spiral boatneck leotard with stretch mesh in certified/recycled superfine/second skin jersey and stretch tulle, double-layered torso 79% PES 21% EA, 94% PA 6% EA apricot XS, S, M, L, XL paired with adjustable elastic waistband with emblem pendant bottle green marshmallow nude