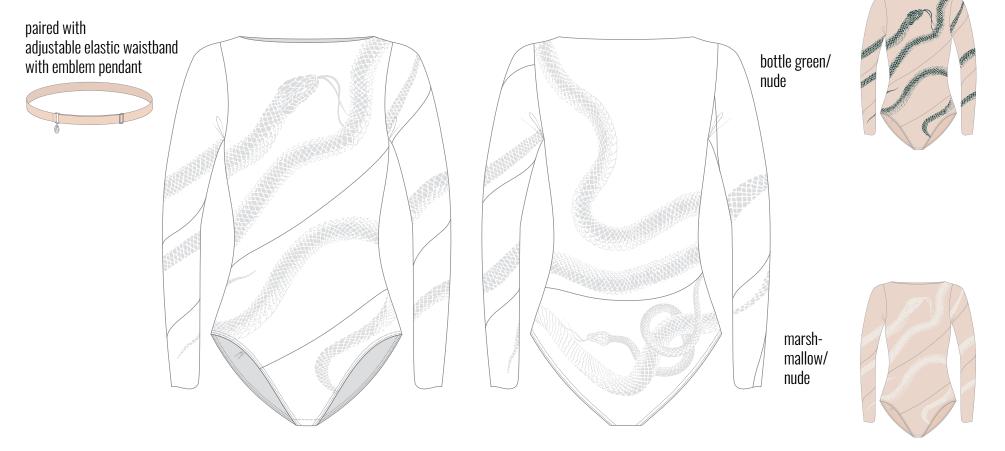

#### 232LE23FL

SERPENT CHARMER flock print boatneck bodysuit in superfine stretch tulle for second skin effect with snap crotch 93% PA 7% EA XS, S, M, L