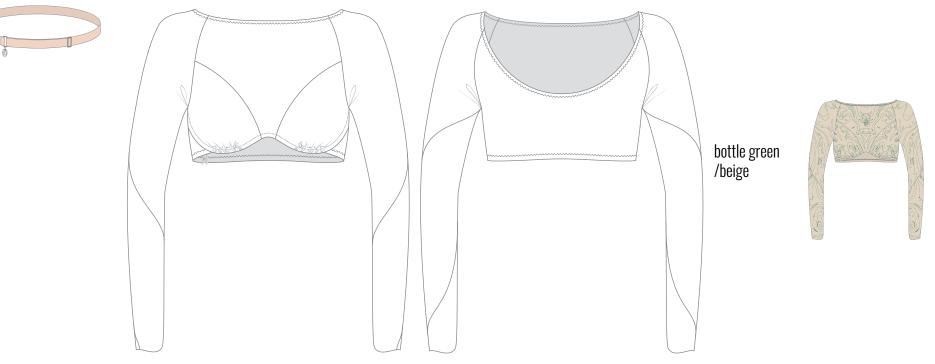

bottle green /beige

**232CT24SU** SUEDE CYCLONE spiral boned boatneck crop top in printed, superfine microsuede 92% PES 8% EA XS, S, M, L, XL

paired with adjustable elastic waistband with emblem pendant