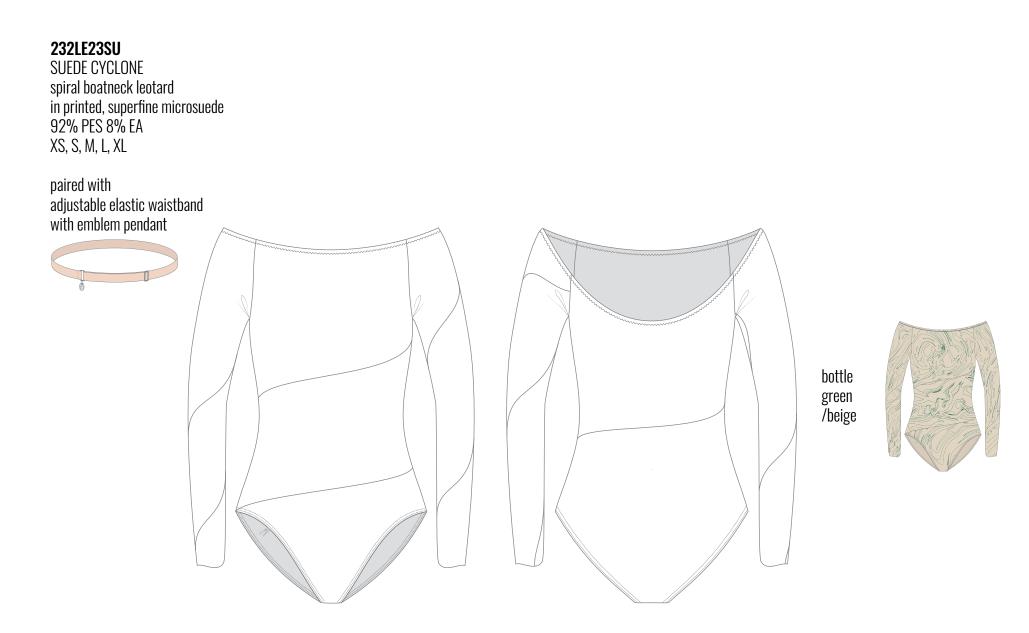

JUST A CORPSE

apricot

JUST A CORPSE

**232LEO3SU** SUEDE CYCLONE spiral camisole leotard in printed, superfine microsuede 92% PES 8% EA XS, S, M, L, XL

paired with adjustable elastic waistband with emblem pendant