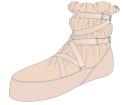

#### 222WB03PC

JUST A BOOT warming boot in extra soft polyester and microfiber, for warming up 100% PES, 90% PA 10% PU XS, S, M, L

marshmallow

sales@justacorpse.com

For required minimums follow our price list.