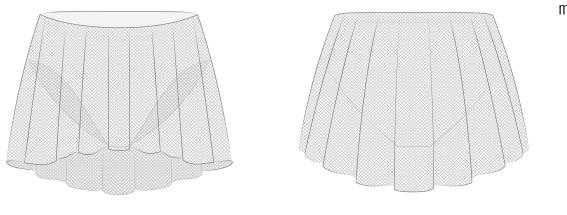

### **232SKO3JA** Illusion

maxi skirt with briefs in superfine stretch tulle and certified/recycled second-skin jersey 94% PA, 6% EA XS, S, M, L, XL apricot marshmallow nude sage JUST A CORPSE

#### **232SKO4JA** Illusion

ILLUSION mini skirt with briefs in superfine stretch tulle and certified/recycled second-skin jersey 94% PA, 6% EA XS, S, M, L, XL

apricot

marshmallow

nude

#### **232SK61JA** Illusion

ILLUSION wrap skirt with briefs in superfine stretch tulle and certified/recycled second-skin jersey 94% PA, 6% EA XS, S, M, L, XL

apricot