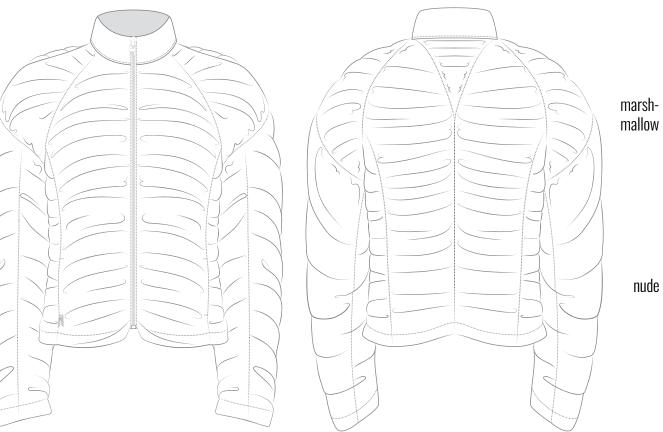

#### 181TR03PC

PARA CUTE draped track pants in extra soft polyester woven, for warming up 100% PES XS, S, M, L, XL

paired with adjustable elastic waistband with emblem pendant

bottle green

marshmallow

232JC03PC Para cute monster puffer jacket in extra soft polyester woven, for warming up 100% PES XS/S, M/L