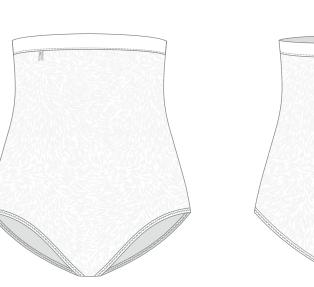

#### 232SH04EC

CLEAN CUT briefs in certified/recycled second-skin jersey 88% PES 12% EA XS, S, M, L, XL

### **232SKO3JA** Illusion

maxi skirt with briefs in superfine stretch tulle and certified/recycled second-skin jersey 94% PA, 6% EA XS, S, M, L, XL apricot marshmallow nude sage JUST A CORPSE

#### **232SKO4JA** Illusion

ILLUSION mini skirt with briefs in superfine stretch tulle and certified/recycled second-skin jersey 94% PA, 6% EA XS, S, M, L, XL

apricot

marshmallow

nude

#### **232SK61JA** Illusion

ILLUSION wrap skirt with briefs in superfine stretch tulle and certified/recycled second-skin jersey 94% PA, 6% EA XS, S, M, L, XL

apricot