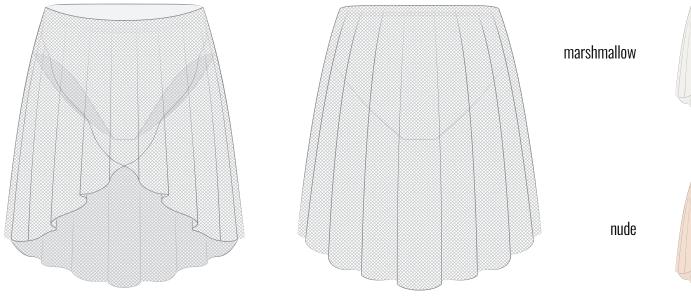

### **232SKO3JA** Illusion

maxi skirt with briefs in superfine stretch tulle and certified/recycled second-skin jersey 94% PA, 6% EA XS, S, M, L, XL apricot marshmallow nude sage JUST A CORPSE

#### **232SKO4JA** Illusion

ILLUSION mini skirt with briefs in superfine stretch tulle and certified/recycled second-skin jersey 94% PA, 6% EA XS, S, M, L, XL

apricot

marshmallow

nude

#### **232SK61JA** Illusion

ILLUSION wrap skirt with briefs in superfine stretch tulle and certified/recycled second-skin jersey 94% PA, 6% EA XS, S, M, L, XL

apricot