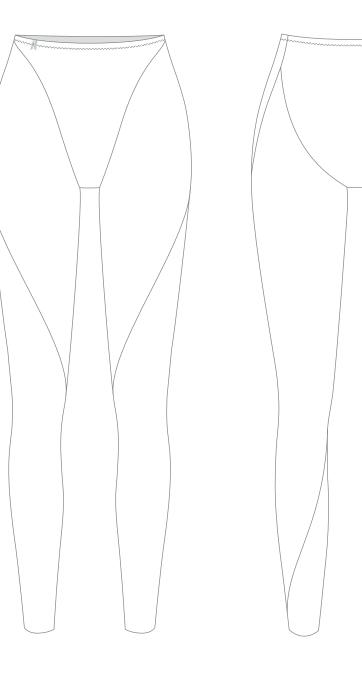

#### 232LG03SU

SUEDE CYCLONE spiral pantyhose in printed, superfine microsuede 92% PES 8% EA XS, S, M, L, XL

paired with adjustable elastic waistband with emblem pendant

bottle green /beige