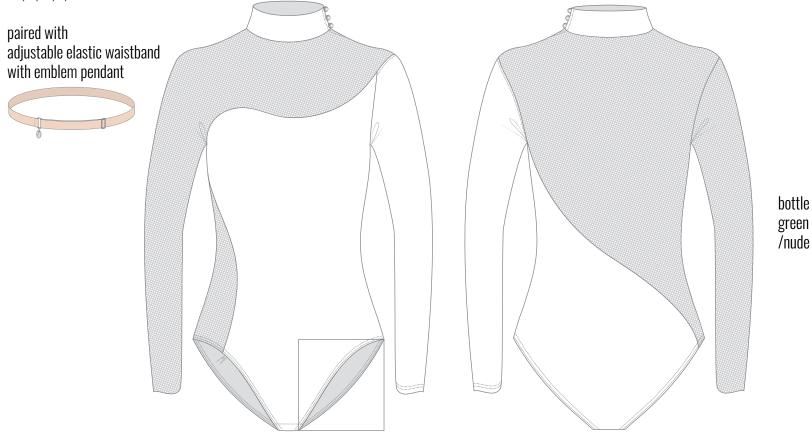

#### 232LE40VJ

MELTED

asymmetric choker with long sleeves in printed, certified/recycled superfine/second skin jersey and stretch tulle, double-layered torso 79% PES 21% EA, 94% PA 6% EA XS, S, M, L, XL

JUST A CORPSE