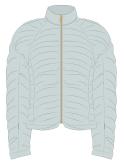

#### 181TR03PC

PARA CUTE draped track pants in extra soft polyester woven, for warming up 100% PES XS, S, M, L, XL

paired with adjustable elastic waistband with emblem pendant

bottle green

marshmallow

232JC03PC Para cute monster puffer jacket in extra soft polyester woven, for warming up 100% PES XS/S, M/L