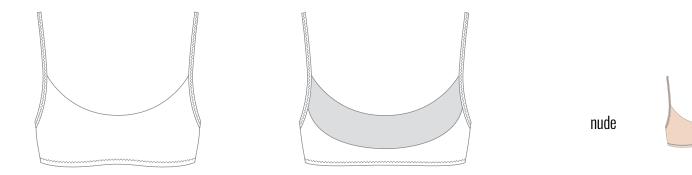

### 232BR04EC

CLEAN CUT bralette in certified/recycled second-skin jersey 88% PES 12% EA XS, S, M, L, XL