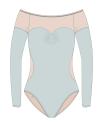

#### 232LE40VJ

MELTED

asymmetric choker with long sleeves in printed, certified/recycled superfine/second skin jersey and stretch tulle, double-layered torso 79% PES 21% EA, 94% PA 6% EA XS, S, M, L, XL

JUST A CORPSE