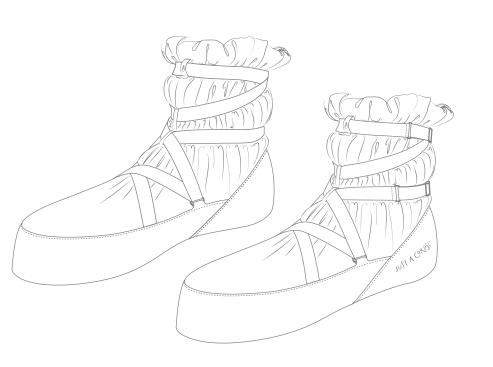

#### 222WB03PC

JUST A BOOT warming boot in extra soft polyester and microfiber, for warming up 100% PES, 90% PA 10% PU XS, S, M, L

marshmallow

sales@justacorpse.com

For required minimums follow our price list.