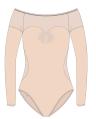

#### 232LE41VJ

MELTED asymmetric boatneck leotard in printed, certified/recycled superfine/second skin jersey and stretch tulle, double-layered torso 79% PES 21% EA, 94% PA 6% EA XS, S, M, L, XL

JUST A CORPSE