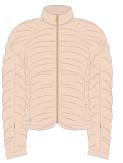

#### 181TR03PC

PARA CUTE draped track pants in extra soft polyester woven, for warming up 100% PES XS, S, M, L, XL

paired with adjustable elastic waistband with emblem pendant

bottle green

marshmallow

232JC03PC Para cute monster puffer jacket in extra soft polyester woven, for warming up 100% PES XS/S, M/L