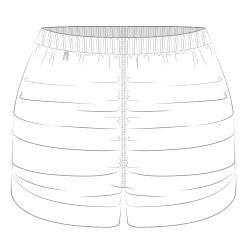

#### 181SH06PC

PARA CUTE draped shorts in extra soft polyester woven, for warming up 100% PES XS, S, M, L, XL

paired with adjustable elastic waistband with emblem pendant

marshmallow

bottle green

nude

sage